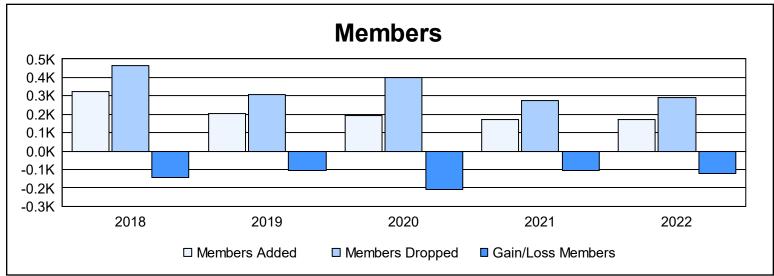

| Year      | New<br>Clubs | Dropped<br>Clubs | Gain/<br>Loss<br>Clubs | New<br>Members | Charter<br>Members | Reinstate<br>Members | Transfer<br>Members | Total<br>Member<br>Added | Total<br>Members<br>Dropped | Gain/<br>Loss<br>Members |
|-----------|--------------|------------------|------------------------|----------------|--------------------|----------------------|---------------------|--------------------------|-----------------------------|--------------------------|
| 2017-2018 | 1            | 4                | -3                     | 264            | 29                 | 9                    | 21                  | 323                      | 464                         | -141                     |
| 2018-2019 | 0            | 3                | -3                     | 157            | 10                 | 27                   | 9                   | 203                      | 309                         | -106                     |
| 2019-2020 | 1            | 6                | -5                     | 147            | 25                 | 12                   | 9                   | 193                      | 399                         | -206                     |
| 2020-2021 | 0            | 5                | -5                     | 127            | 1                  | 37                   | 5                   | 170                      | 277                         | -107                     |
| 2021-2022 | 0            | 6                | -6                     | 161            | 0                  | 7                    | 3                   | 171                      | 291                         | -120                     |
| Average   | 0            | 5                | -4                     | 171            | 13                 | 18                   | 9                   | 212                      | 348                         | -136                     |