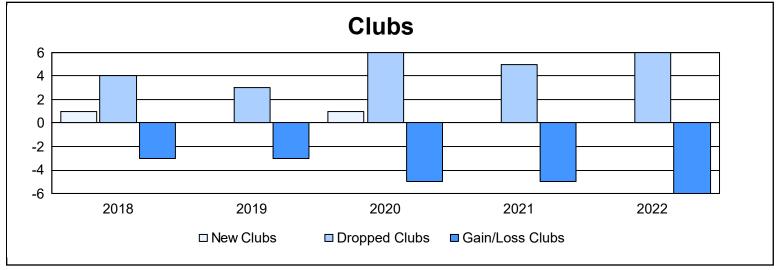

| Year      | New<br>Clubs | Dropped<br>Clubs | Gain/<br>Loss<br>Clubs | New<br>Members | Charter<br>Members | Reinstate<br>Members | Transfer<br>Members | Total<br>Member<br>Added | Total<br>Members<br>Dropped | Gain/<br>Loss<br>Members |
|-----------|--------------|------------------|------------------------|----------------|--------------------|----------------------|---------------------|--------------------------|-----------------------------|--------------------------|
| 2017-2018 | 1            | 4                | -3                     | 264            | 29                 | 9                    | 21                  | 323                      | 464                         | -141                     |
| 2018-2019 | 0            | 3                | -3                     | 157            | 10                 | 27                   | 9                   | 203                      | 309                         | -106                     |
| 2019-2020 | 1            | 6                | -5                     | 147            | 25                 | 12                   | 9                   | 193                      | 399                         | -206                     |
| 2020-2021 | 0            | 5                | -5                     | 127            | 1                  | 37                   | 5                   | 170                      | 277                         | -107                     |
| 2021-2022 | 0            | 6                | -6                     | 161            | 0                  | 7                    | 3                   | 171                      | 291                         | -120                     |
| Average   | 0            | 5                | -4                     | 171            | 13                 | 18                   | 9                   | 212                      | 348                         | -136                     |